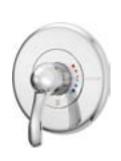

#### System components combine beauty and functionality...

Deluxe chrome-plated brass faceplate and handle provide lasting performance and an attractive appearance.

Showerheads are available in four models: deluxe chrome-plated brass, standard chrome-plated brass, adjustable massage, and economizer chrome-plated ABS. Arm and flange options include standard and deluxe chrome plated brass.