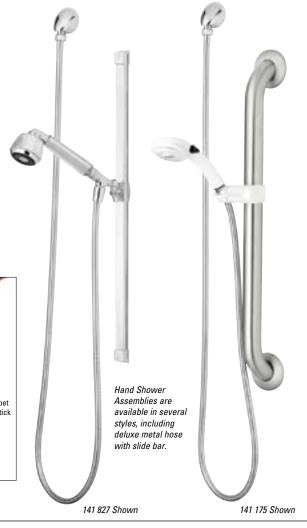

#### System components combine beauty and functionality...

Deluxe chrome-plated brass faceplate and handle provide lasting performance and an attractive appearance.

Showerheads are available in four models: deluxe chrome-plated brass, standard chrome-plated brass, adjustable massage, and economizer chrome-plated ABS. Arm and flange options include standard and deluxe chrome plated brass.

141 409 Shown

Tub spouts are available with and without diverters in 1/2" and 3/4" inlets. All spouts are chrome-plated.

Diverters are available concealed or exposed. Vacuum breakers are available as elevated with chrome plating, or as in-line.