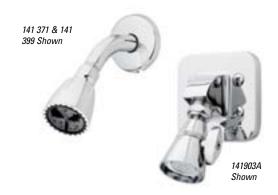

#### System components combine beauty and functionality...

Deluxe chrome-plated brass faceplate and handle provide lasting performance and an attractive appearance.

Showerheads are available in four models: deluxe chrome-plated brass, standard chrome-plated brass, adjustable massage, and economizer chrome-plated ABS. Arm and flange options include standard and deluxe chrome plated brass.