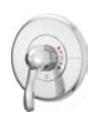

#### System components combine beauty and functionality...

Deluxe chrome-plated brass faceplate and handle provide lasting performance and an attractive appearance.

Showerheads are available in four models: deluxe chrome-plated brass, standard chrome-plated brass, adjustable massage, and economizer chrome-plated ABS. Arm and flange options include standard and deluxe chrome plated brass.