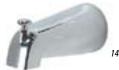

141 409 Shown

Tub spouts are available with and without diverters in 1/2" and 3/4" inlets. All spouts are chrome-plated.

Diverters are available concealed or exposed. Vacuum breakers are available as elevated with chrome plating, or as in-line.