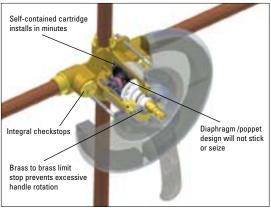

### **Heavy Duty Pressure Balancing Protection**

- Proven reliable diaphragm-and-poppet cartridge design won't stick, seize or corrode due to harsh water conditions
- Rugged commercial grade four-port bronze casting with brass bonnet and metal-to-metal, temperature limit stop
- Integral check stops for easy access and maintenance
- Compact design fits into as little as 2" wall depth
- Back-to-back installation without costly cross-over piping
- ASSE 1016 listed and CSA B125 certified
- Won't stick or seize due to harsh water conditions
- Self-contained cartridge installs in minutes to simplify maintenance