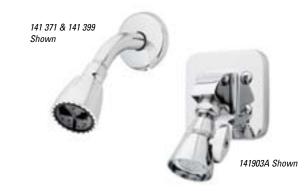

Deluxe chrome-plated brass faceplate and handle provide lasting performance and an attractive appearance.

Showerheads are available in four models: deluxe chrome-plated brass, standard chrome-plated brass, adjustable massage, and economizer chrome-plated ABS. Arm and flange options include standard and deluxe chrome plated brass.