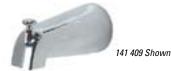

# Series e4

Tub spouts are available with and without diverters in a range of fitting sizes. All spouts are chrome-plated.

Diverters are available concealed or exposed. Vacuum breakers are available as elevated with chrome plating, or as in-line.