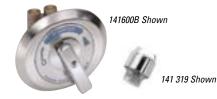

### T/P Total Protection: Temperature and Pressure

- Rugged brass construction suited for the most demanding installation
- Provides true protection against pressure and temperature changes
- Eliminates time and cost for seasonal limit stop adjustments
- · Won't stick or seize due to harsh water conditions
- Self-contained cartridge installs in minutes to simplify repairs
- ASSE 1016 Type T/P listed and CSA B125 certified

Advanced Thermal Actuation technology maintains a safe and constant output flow despite changes in input temperature or pressure - dramatically minimizing the risks of scalding and facility liability ....