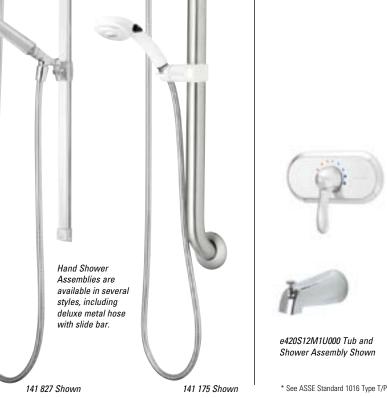

### Powers offers you complete shower systems...

- Deluxe or standard chrome-plated brass components
- Valve housing is 100% cast bronze
- ٠ Long-lasting, trouble-free valve design
- Compensates for 50%+ fluctuation in supply line pressures\*
- Compensates for 25° F changes in water supply temperatures\*

Deluxe chrome-plated brass faceplate and handle provide lasting performance and an attractive appearance.

Showerheads are available in four models: deluxe chrome-plated brass, standard chrome-plated brass, adjustable massage, and economizer chrome-plated ABS. Arm and flange options include standard and deluxe chrome plated brass.

# Series e4

Tub spouts are available with and without diverters in a range of fitting sizes. All spouts are chrome-plated.

Diverters are available concealed or exposed. Vacuum breakers are available as elevated with chrome plating, or as in-line.