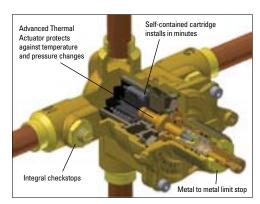

### T/P Total Protection: Temperature and Pressure

- Rugged brass construction suited for the most demanding installation
- Provides true protection against pressure and temperature changes
- Eliminates time and cost for seasonal limit stop adjustments
- · Won't stick or seize due to harsh water conditions
- Self-contained cartridge installs in minutes to simplify repairs
- ASSE 1016 Type T/P listed and CSA B125 certified

Advanced Thermal Actuation technology maintains a safe and constant output flow despite changes in input temperature or pressure - dramatically minimizing the risks of scalding and facility liability ....