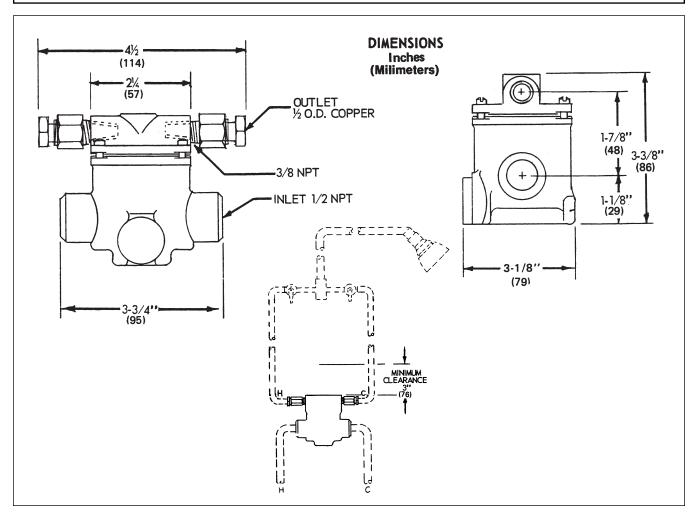

## **ROUGHING-IN DIMENSIONS**

© 2003 Powers, a Watts Industries Co.

USA Phone: 1.800.669.5430 • Fax 1.877.459.3440

Canada Phone: 1.888.208.8927 • Fax 1.888.882.1979

www.powerscontrols.com