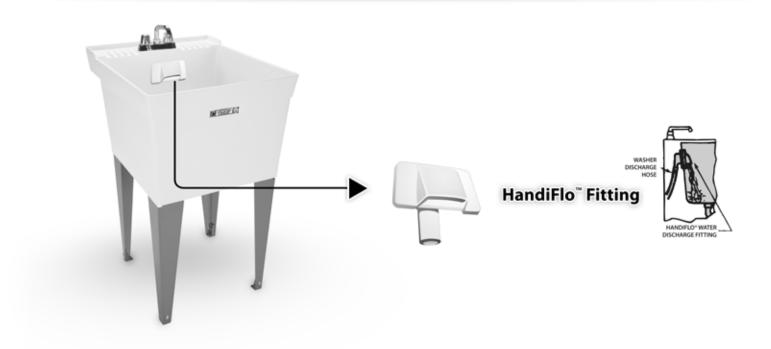

### HandiFlo™ Fitting

| Model No. | UPC             |
|-----------|-----------------|
| 94.700    | 6 71031 00287 7 |

Dispenses water from washing machine discharge hose into laundry tub. Eliminates draping washer machine hose over back/side wall of laundry tub and conceals discharge hose. Mounts to back or side wall of laundry tub, includes mounting hardware.