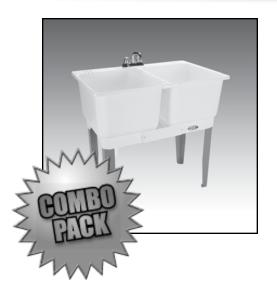

## 22C UTILATWIN® Combo Laundry/Utility Tub **Everything You Need to Install in One Box!**

#### SEE PAGE 2 FOR A LIST OF ACCESSORIES!

- Molded tubs using Mustee's Co-Polypure™ resin
- Constructed using two Model 12 tubs joined by a molded divider strip
- 15 Gallon capacity, extra deep 13" tub with smooth surface
- Combo-Pack includes everything needed to install the tub...
  - 6" Swing spout faucet with aerator and hose end 🔊 🚯

Two 20" flexible supply lines and sealant tape

1-1/2" PVC P-Trap with 12" tailpiece

**Drain Stoppers** 

- Includes waste connector which joins drain assemblies to assure rapid and uniform waste water discharge...includes washers and slip nuts
- Leakproof, integrally molded-in drain with stopper
- Connects to standard 1-1/2" P or S trap
- Accommodates dual-handle faucet with 4" center
- Includes finished steel legs with adjustable levelers
- Mold and mildew-resistant components
- Easy to assemble and install
- Color-fast white finish

#### **Specifications**

**Colors & Models: UPC** Model Mounting HxWxD White 22C Floor 34" x 36" x 23-1/2" 6 71031 00389 8 Top View Side View 15" 18" 23 ½" APPROX. 34" 36'

General: Furnish and install as shown on plans, UTILATWIN® Laundry/Utility Tub model 22C, as manufactured by E.L. Mustee & Sons, Inc. Tubs shall be one-piece molded construction using Co-Polypure™ resin with matched metal molds under extreme heat and pressure. Unit shall consist of two tubs jointed by molded divider strip and will include a faucet with 6" swing spout, two 20" flexible supply lines and sealant tape, standard 1-1/2" P-trap with 12" tailpiece, twin drain waste coupling, integrally molded drain assembly, stopper and finished steel legs with built-in levelers. 15 gallon capacity tubs, 13" deep. Shall meet ANSI Specification Z 124.6. Color: White. Weight: 24 lbs.