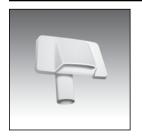

### HandiFlo™ Fitting

| Model No. | UPC             |
|-----------|-----------------|
| 94.700    | 6 71031 00287 7 |

Dispenses water from washing machine discharge hose into laundry tub. Eliminates draping washer machine hose over back/side wall of laundry tub and conceals discharge hose. Mounts to back or side wall of laundry tub, includes mounting hardware.