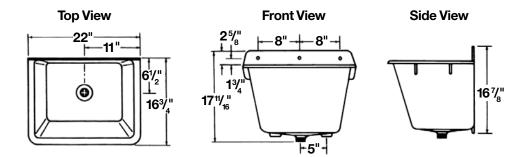

## **Specifications**

| Colors & Models: | Model | Mounting | HxWxD                     | UPC             |
|------------------|-------|----------|---------------------------|-----------------|
| White            | 16    | Wall     | 17-11/16" x 22" x 16-3/4" | 6 71031 00018 7 |

**General:** Furnish and install as shown on plans, wall mount Model 16 Service Mop Basin as manufactured by E.L. Mustee & Sons, Inc. Basin shall be one-piece molded construction with matched metal molds under extreme heat and pressure. Shall include an integrally molded wall mounting bracket, molded-in drain assembly for connection to standard 1-1/2" P or S-trap. 12 gallon capacity tub, with tapered bottom. Color: White. Weight: 9 lbs.