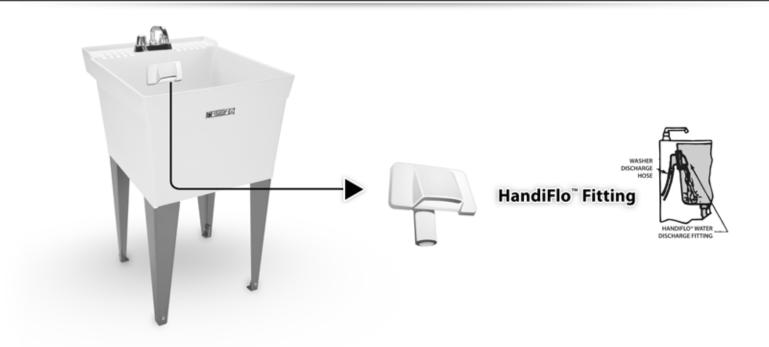

# 19CFT UTILATUB® Combo Laundry/Utility Tub Accessories

### HandiFlo™ Fitting

| Model No. | UPC             |
|-----------|-----------------|
| 94.700    | 6 71031 00287 7 |

Dispenses water from washing machine discharge hose into laundry tub. Eliminates draping washer machine hose over back/side wall of laundry tub and conceals discharge hose. Mounts to back or side wall of laundry tub, includes mounting hardware.