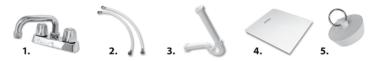

#### SEE PAGE 2 FOR A LIST OF ACCESSORIES!

- High strength, one piece molded construction
- Produced with Mustee's proprietary structural thermoplastic resins and innovative cellular molding process creating extreme strength & durability
- 18 Gallon capacity, extra deep 13" tub with smooth surface
- Combo-Pack includes everything needed to install the tub...
  - 1. 6" Swing spout faucet with aerator and hose end 🔊 🚯

- 2. Two 20" flexible supply lines and sealant tape 🔀
- 3. 1-1/2" PVC P-Trap with 12" tailpiece 💌
- 4. Top Cover
- 5. Drain Stopper

- Leakproof, integrally molded-in drain with stopper
- Large, self-draining back shelf with retainer curb that prohibits water run-off except into tub.
- Finished, heavy gauge steel legs with adjustable levelers
- Mold and mildew-resistant components
- Easy to assemble and install
- Color-fast white finish