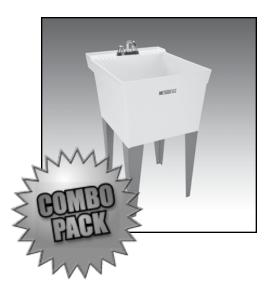

## 19CFT UTILATUB® Combo Laundry/Utility Tub Everything You Need to Install in One Box!

#### SEE PAGE 2 FOR A LIST OF ACCESSORIES!

- High strength, one piece molded construction
- Produced with Mustee's proprietary structural thermoplastic resins and innovative cellular molding process creating extreme strength & durability
- 18 Gallon capacity, extra deep 13" tub with smooth surface
- Combo-Pack includes everything needed to install the tub...
  - 1. 6" Swing spout faucet with aerator and hose end 🔊 🚯

- 2. Two 20" flexible supply lines and sealant tape 🔀
- 3. 1-1/2" PVC P-Trap with 12" tailpiece 💌
- 4. Top Cover
- 5. Drain Stopper

- Leakproof, integrally molded-in drain with stopper
- Large, self-draining back shelf with retainer curb that prohibits water run-off except into tub.
- Finished, heavy gauge steel legs with adjustable levelers
- Mold and mildew-resistant components
- Easy to assemble and install
- Color-fast white finish

#### **Specifications**

**UPC Colors & Models:** Model **Mounting** HxWxD White 19CFT 34" x 20" x 24" 6 71031 00424 6 Floor MOUNTING BRACKET 14<sup>3</sup>/<sub>8</sub>" 34" 34" APPROX. FILLER 1-1/2" LEVEL 20" **FLOOR** 

**General:** Furnish and install as shown on plans, UTILATUB® Laundry/Utility Tub model 19CFT as manufactured by E.L. Mustee & Sons, Inc. Tub shall be one-piece molded construction using structural thermoplastics with matched metal molds under extreme heat and pressure. Tub to include faucet with 6" swing spout, two 20" flexible supply lines and sealant tape, standard 1-1/2" P-trap with 12" tailpiece, integrally molded drain assembly, stopper and heavy gauge finished steel legs with built-in levelers. 18 gallon capacity tub, 13" deep. Shall meet ANSI Specification Z 124.6. Color: White. Weight: 24 lbs.