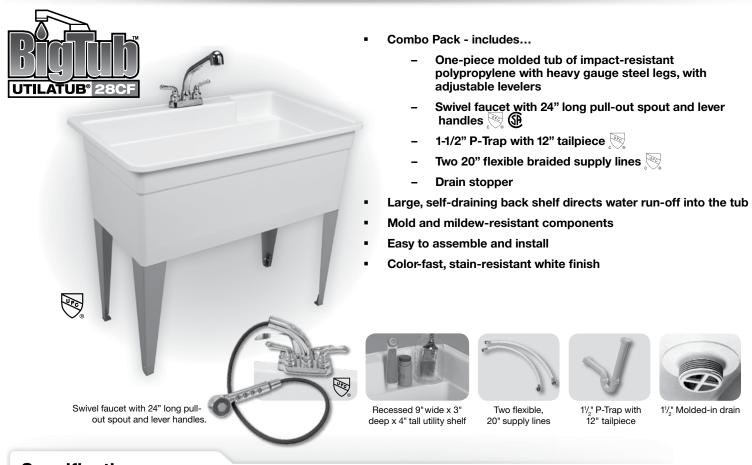

General: Furnish and install as shown on plans, BIGTUB<sup>™</sup> UTILATUB<sup>®</sup> Utility Tub Model 28CF, as manufactured by E.L. Mustee & Sons, Inc. Tub shall be one-piece molded polypropylene with matched metal molds. Kit includes: Swivel faucet with 24" long pull-out spout with lever handles; 1½" P-trap with 12" tailpiece; Two flexible, 20" long braided supply lines; Steel legs with adjustable levelers; and 1½" Molded-in drain and Drain stopper. 36-Gallon capacity. Shall meet ANSI Specification Z 124.6 Color: White. Weight: 23 lbs.