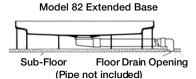

Model 80 Standard Base

Standard bases include a PVC drain for direct connection to a 2" (Sch. 40) ABS, PVC or iron DWV pipe.

Extended bases eliminate the need to position the shower stall base directly over the floor drain. This offset allows for greater freedom in positioning the shower. Includes side outlet drain for 1-1/2" PVC pipe.