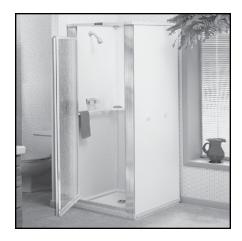

#### SEE PAGE 2 FOR A LIST OF ACCESSORIES!

Model 80 shown with optional glass door.

### **Design features:**

DURASTALL® Model 80 & 82 includes...

- Slip-resistant floor with drain
- Brass shower valve and head
- Shower curtain and curtain rod
- Safety railing with molded-in soap dish and shampoo holder
- Mold and mildew-resistant components
- Knock-down construction makes portability extremely easy and is free-standing when assembled.
- Two styles of optional shower doors are available.
- Easy to assemble and install.
- Available in both standard and extended bases;

**General:** Furnish and install as shown on plans, free-standing DURASTALL® Shower Stall model \_\_\_\_\_(80, 82) as manufactured by E.L. Mustee & Sons, Inc. Consists of three, white, high-gloss thermoplastic walls, molded top frame, rigid aluminum front supports, slip-resistant 32" x 32" base, one-piece wraparound railing with built-in soap dish and container. Skid-resistant floor with drain assembly, shower valve and head, shower curtain and rod, plus assembly hardware. Placement of valve assembly to be determined by installer.