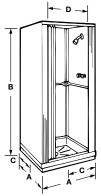

## **Specifications**

| Model | Color | Size      | Base     | Α       | В       | С        | D   | UPC             |
|-------|-------|-----------|----------|---------|---------|----------|-----|-----------------|
| 80    | White | 32" X 32" | Standard | 32-5/8" | 75-3/8" | 16-5/16" | 24" | 6 71031 00314 0 |
| 82    | White | 32" X 32" | Extended | 32-5/8" | 77-7/8" | 16-5/16" | 24" | 6 71031 00315 7 |