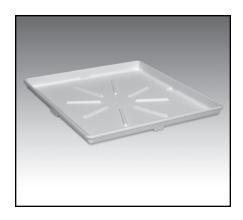

## MODEL 96 DURAPAN™ Washer/Water Heater Pan with Center/Side Drain Option

## **Design features:**

- Rugged one-piece molded Co-Polypure™ construction.
- Large size to accommodate front load washers.
- Side outlet solvent weld 1" DWV 90° elbow fitting (furnished), mounts to the pan bottom for a center drain connection; or through the side curb for connection to a remote drain using 1" piping (not included).
- Remains stationary, can be easily secured to floor (hardware included).
- Easy to install and clean.
- Mildew-resistant, colorfast semi-gloss white finish.