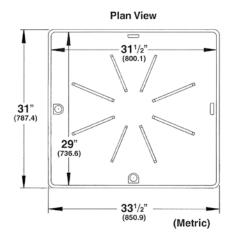

## **Specifications:**

| Model No. | Drain Location           | Overall                   | Inside          | UPC             |
|-----------|--------------------------|---------------------------|-----------------|-----------------|
| 96        | Side / bottom drill hole | 31"L x 33-1/2"W x 2-1/8"H | 29"L x 31-1/2"W | 6 71031 00381 2 |