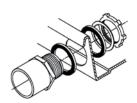

## **Installing Side Outlet Fitting**

Drill 1-3/8" dia. hole on side or bottom surface of DURAPAN™ and install fitting as shown. Position DURAPAN™ and connect solvent-weld fitting to 1" PVC pipe (not provided) leading to drain pipe. Place wash machine inside DURAPAN™ to complete installation.

Contents: Washing machine pan and 1" PVC drain fitting.